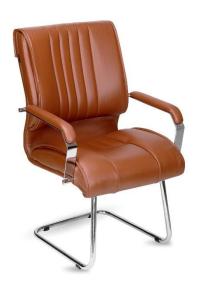

## Fix Visitor Chair - UVC44

Visitor Chair with a fixed type design, featuring a PP (Polypropylene) frame. wheel provides durability and sturdiness. The chair is equipped with 1.114" Chrome Plated Pope fixed base, adding a modern and elegant touch to its design The PU (Polyurethane) foam cushioned armrests, along with the seat and back, are upholstered in Leatherite Tapestry. This combination of materials not only ensures comfort but also presents a sophisticated arid easy-to-maintain aesthetic.

Product image(s) are for illustrative purposes only and may differ from the actual product