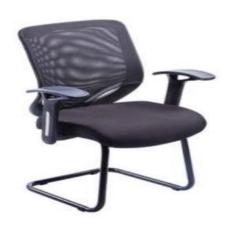

## Visitor Chair - UVC43

Visitor Chair with PP (Polypropylene) Armrests, a Pipe Frame, a durable Nylon Base, a Mesh Back, and a Crepe Tapestry upholstery. This chairis designed to provide both comfort and practicality in various settings. The PP armrests offer a comfortable place for visitors to rest their arms. The pipe frame ensures stability and durability, while the nylon base enhances the chair's overall strength. The mesh back providesbreathability and comfort, allowing for better air circulation, making it a suitable choice forextended periods of sitting. The crepe tapestry upholstery adds a touch of elegance to the chair's design, making it a visually appealing and welcoming addition to any office or workspace.