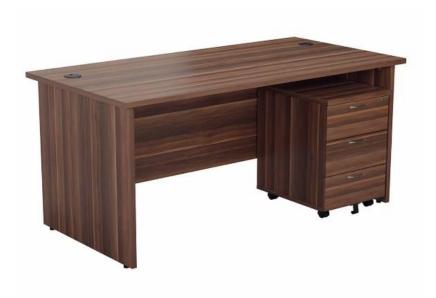

## Table- UT30

Overall dimensions of 1200mm in width, 750mm in depth, and stands at a height of 750mm. The tabletop is constructed with 25mm thick prelaminated particle board, which offers durability and a smooth surface for various applications. The gable end and modesty panel, both made of 18mm thick prelaminated particle board, provide structural integrity and contribute to the overall aesthetics of the table. All exposed edges of the table, including the top, gable end, and modesty panel, are meticulously edge banded using a machine at a high temperature of 200 degrees Celsius, ensuring a polished and professional finish. This table is also equipped with a mobile three-drawer pedestal unit, constructed using 18mm thick material and edge banded with 200-degree Celsius heat-treated PVC tape. The pedestal unit adds functional storage space to the table, making it a versatile solution for a variety of workspace needs