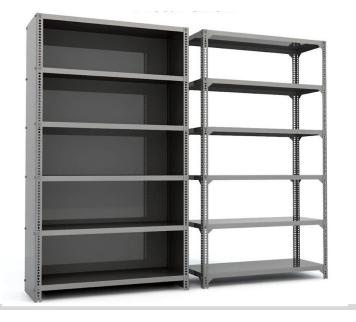

## Storage - USR36

Size :- 915(W)\* 450(D)\* 2440(H), Slotted Angle Rack Overall Size 915(W)\*450(D)\*2440(H). Slotted Angle Rack CRCA Sheet Panels 0.8mm Thick Prime Quality Powder Coated Finish With Approved Shade . The Angle Of Slotted Angle Rack 40x40 With 2mm Thick Powder Coated . Each Shelve Made Of CRCA Sheet Powder Coated in the thickness of 1mm. Shelve Shall be Formed Such That Length wise Edge Are Bent Two Times At Right Angles . First Bend Shall Be 30mm & Second Bend 8mm. Galvanized Nut Bolt Of Hexagonal Hand 8mm x 25mm Long . No Sharp Edges On Angle Iron Ends. Open Rack Divided Into Equal Parts . Metallic Panels Screw With Nut & Bolt . CRCA Metal Pieces Shall Be Welded Properly Strongly and conformity with regulations. CO2 Welding Shall Be Used. Provided high quality cold rolled close annealed (CRCA) sheet anticorrosion treated components, duly powder coated with ten tank phosphating procedure with 60 to 70 microns.

Product image(s) are for illustrative purposes only and may differ from the actual product.