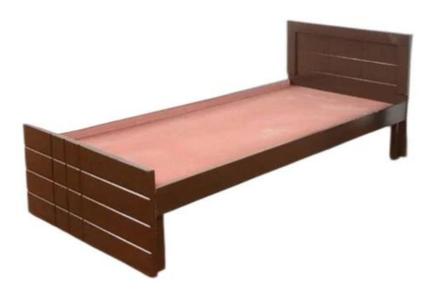

## Single Bed- USB17

Size :-2060(L)\*1130(W)\*930(H)MM Overall size of 2060mm (length) x 1130mm (width) x 930mm (height). The back rest and foot board of the bed are constructed using 25mm thick PLPB (prelaminated particle board), duly edge bended with a 2mm thick PVC tape, which adds durability and a polished finish to the bed's design. The sleeping top of the bed is made from 18mm thick PLPB, providing a comfortable and supportive surface for rest. The remaining body of the bed is also crafted from 18mm thick PLPB, ensuring the overall structure's strength and stability. The entire bed is duly edge bended with a 2mm thick PVC tape, which not only enhances the beds appearance but also contributes to its longevity.

Product image(s) are for illustrative purposes only and may differ from the actual product