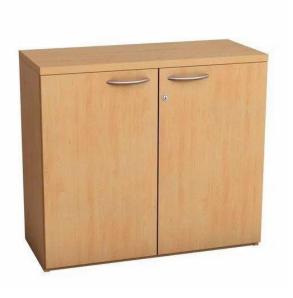

## Cabinet - UMHC34

Size :- 900(L)\*500(W)\*1200(H)MM Overall size of 900mm (length) x 500mm (width) x 1200mm (height) and is meticulously crafted using PLPB Board (BSL/OSL). The unit is thoughtfully finished with a 2.8mm thick PVC edge banding tape that adheres to the approved laminate shade suitable for interior-grade applications. The unit's top is constructed from a robust 25mm thick material, ensuring durability, while the rest of the body is composed of 18mm thick prelaminated particle board. The storage unit is equipped with two hinged door shutters with 2 shelf inside, providing convenient access to storage compartments. For security and privacy, these shutters are lockable. The inclusion of 10mm height levellers, which are height-adjustable, ensures the unit's stability even when placed on uneven surfaces. To maintain a polished and finished appearance, all exposed edges are meticulously covered with 2mm thick PVC tape duly edge banding tape.