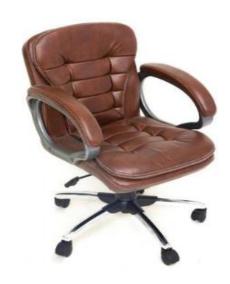

## **Medium Back Chair- UMBC25**

Medium Back Revolving Chairs featuring a sleek and modem design. These chairs are equipped with Metallic PP Cushion Armrests, adding comfort and style to your seating experience. The inclusion of a Torsion Bar mechanism ensures flexibility and adaptability in terms of reclining and movement. The Gas Lift feature enables easy height adjustments, allowing users to tailor the chairs seat level to their specific workspace requirements. The chairs are built on a Metallic Chrome Base, ensuring stability and durability. The upholstery is covered in Leatherette Tapestry, a synthetic material resembling genuine leather, providing a touch of sophistication to the chair's appearance.

Product image(s) are for illustrative purposes only and may differ from the actual product