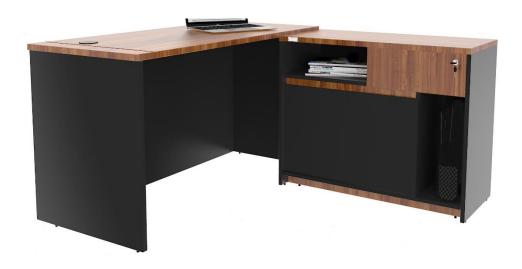

## **Executive Table- UET14**

Size:- 1500(L)\*900(W)\*750(H)MM WITH PEDESTAL, SIDE UNIT 900(L)\*500(W)\*650(W)MM Executive table, with dimensions of 1500mm in length, 900/1800mm in width, and 750mm in height, features A 25mm thick tabletop made of prelaminated particle board. The edges of the table top are precisely edge banded with a 2mm thick PVC tape, ensuring a finished and durable surface. Both the gable end and the modesty panel of the executive table are constructed using 10mm thick prelaminated particle board. and these components are duly edge banded to create a unified and polished appearance. The side return unit is also made of 18mm thick prelaminated particle hoard with 2mm thick PVC tape edge handing This unit is divided into two compartments. The first compartment houses a fixed drawer unit, consisting of one drawer and one filing drawer, providing secure storage for documents and personal items The second compartment is designed as an open box with one shelf inside, offering flexible storage options for various office essentials.