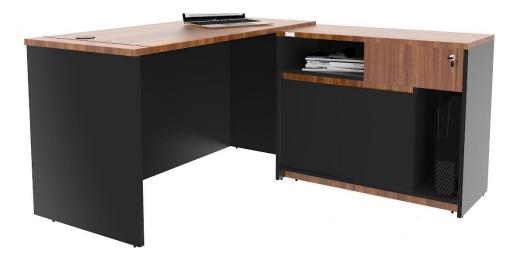

## **Executive Table- UET12**

Size: - main- 1800\*900\*750MM, SIDE RETURN 900\*500\*650MM Executive table, with dimensions of 1800mm in length, 900/1800mm in width, and 750mm in height, features a 25mm thick table top made of prelaminated particle board. The edges of the tabletop are precisely edge banded with a 2mm thick PVC tape, ensuring a finished and durable surface. Both the gable end and the modesty panel of the executive table are constructed using 18mm thick prelaminated particle board, and these components are duly edge banded to create a unified and polished appearance. The side return unit is also made of 18mm thick prelaminated particle board with 2mm thick PVC tape edge banding. This unit is divided into two compartments. The first compartment houses a fixed drawer unit, consisting of one drawer and one filing drawer, providing secure storage for documents and personal items. The second compartment Is designed as an open box with one shelf inside, offering flexible storage options for various office essentials.

Product image(s) are for illustrative purposes only and may differ from the actual product.