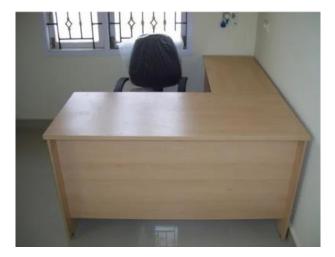

## Workstation- UET10

Size:- main 1800(L)\*900(W)\*750(H) with pedestal, Side unit 900(L)\*500(W)\*650(H)

Executive office desk and side table are meticulously designed to meet professional and aesthetic requirements. The desk features a robust construction using PLPB (Particle Board) Interior Grade with both side laminated (BSL) x one side laminated (OSL) to provide durability and a polished appearance, with 2mm thick PVC edge banding finish in an approved laminate shade. The 25mm thick PLPB top offers a sturdy and spacious work surface. The gable end and modesty panel, constructed from 18mm thick BSL PLPB Interior Grade, add structural integrity. The desk includes a pedestal unit made of 18mm thick PLPB, comprising 2 drawers and 1 filing unit, all equipped with telescopic channel drawer slides and central locking for secure storage. Exposed edges are carefully protected with 2mm PVC edge banding tape, ensuring a sleek look. The side table measures 1350mm in width, 450mm in depth, and 700mm in height. Its top is made from 25mm thick PLPB for durability, while the under structure utilizes 18mm thick BSLPLPB Board for stability. The table offers convenient storage space beneath the worktop with a shutter storage compartment and one shelf, featuring a locking mechanism for added security. The table's edges, whether exposed or non-exposed, are protected with 2mm PVC edge banding tape.