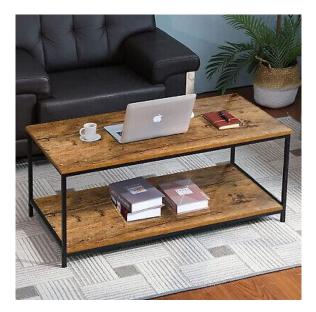

## Center Table - UCT39

Size: - 1200(W)\*600(D)\*450(H)MM, Centre table being provided and supplied Is designed with a size of 1200mm (width) x 600mm (depth) x 450mm (height). Its construction consists of a sturdy CRCA (cold-rolled close annealed) frame, ensuring durability and stability. The tabletop, measuring 18mm in thickness, is made of PLPB (prelaminated particle board), offering a smooth and versatile surface suitable for a variety of purposes. Additionally, the table features a bottom shelf, also made of 18mm thick PLPB, providing additional storage or display space.

Product image(s) are for illustrative purposes only and may differ from the actual product.

Mangal Parao, Haldwani (Uttarakhand) Ph.: 05946-255434, Fax: 05946-252300 Email: universalenterprises111@gmail.com