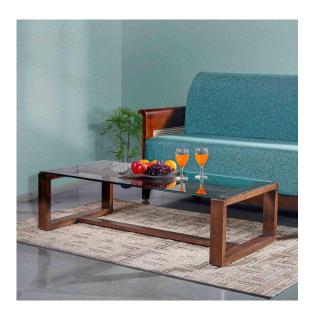

## **Center Table- UCT19**

SIZE :-1200\*600\*450MM FINISH SPECIFICATION: Wooden Center Table with an overall size of 1200rnm in width, 600mm in depth. and 450mm in height. The frame of the table is crafted from solid teak wood, which is expertly polished in melamine for an elegant and durable finish. The table features an 8mm clear glass top, adding a touch of sophistication to the design. At the bottom of the table, a shelf is provided, winch is constructed using 18min MDF (Medium-Density Fiberboard) with a 4mm teak ply layer on lop of bottom shelf. The teak ply is also polished in melamine, allowing you to choose the desired shade to match your interior decor. This Wooden Center Table combines the natural beauty of teak wood with the practicality of a glass top arid a lower shelf.

Product image(s) are for illustrative purposes only and may differ from the actual product