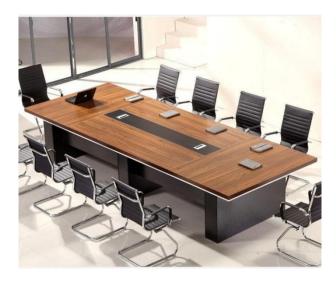

## **Conference Table**

## **Conference Table - UCT06**

Overall size of 3600mm (length) x 1500mm (width) x 750mm (height). The tabletop is crafted from a substantial 43mm thick combined PLPB (prelaminated particleboard), ensuring sturdiness and durability for long-lasting use. The gable end is constructed as a solid box, measuring 100mm in thickness and made of 18mm thick PLPB, providing structural integrity and stability. To achieve a polished and professional appearance, all exposed edges of the table, including those of the top and gable end, are duly edge bended with a 2mm thick PVC tape. This meticulous finishing not only enhances the aesthetic appeal but also contributes to the longevity of the conference table2 flapper will be provided of size 400\*120mm.

Product image(s) are for illustrative purposes only and may differ from the actual product