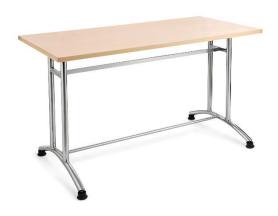

## Table- UCT04

Size :- 2100(L)\*1050(W)\*750(H)MM, Overall size of 2100mm (length) x 1050mm (width) x 750mm (height) The table top is constructed with an 18mm thick MDF (medium-density fibre board) Board, and on top of it, a 0.8mm thick (22 gauge) stainless steel sheet (202 grade) is securely mounted, ensuring smooth and soft corners for safety. The tabletop is supported by stainless steel legs, each having a square section measuring 40mm x 40mm with a thickness of 1.6mm the logs are positioned at the four corners of the table and provide stability. Additionally, four vertical post legs are connected with a horizontal pipes of size 40mm x 20mm, also with a thickness of 1.6mm. This framework design ensures the table's durability and strength while accommodating multiple users in a cafeteria setting.

Product image(s) are for illustrative purposes only and may differ from the actual product