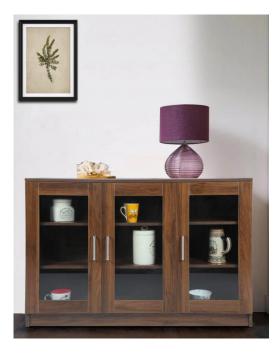

## Back Unit- UBU20

Back 1550\*500\*650MM Overall size of 1550mm in length. 500mm in depth, and 650mm in height. The entire body of the unit is constructed using 18mm thick MDF (medium density fiberboard), finished in veneer and duly polished with melamine for a sleek and polished appearance. The back drop unit features storage space beneath the top, which is divided into three compartments. The first and last compartments are equipped with 10mm thick glass shutters with metal profiles, and each has an adjustable shelf inside. These compartments are ideal fordisplaying and storing items that you want to showcase. The middle compartment is divided into four equal-sized open boxes, providing versatile storage for a range of items. This design allows for efficient organization and easy access to stored belongings.