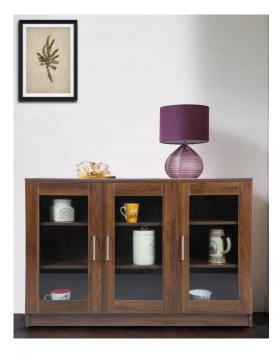

## **Back Unit- UBU03**

Back Storage: 1800\*500\*750MM, Overall size of 1800mm in length, 500mm in depth, and 750mm in height. The entire body of the unit is constructed using 18mm thick MDF (medium density fiberboard), finished in veneer and duly polished with melamine for a sleek and polished appearance. The backdrop unit features storage space beneath the top, which is divided into three compartments. The first and last compartments are equipped with 10mm thick glass shutters with metal profiles, and each has an adjustable shelf inside. These compartments are ideal for displaying and storing items that you want to showcaseThe middle compartment is divided into four equal-sized open boxes, providing versatile storage for a range of items. This design allows for efficient organization and easy access to stored belongings.