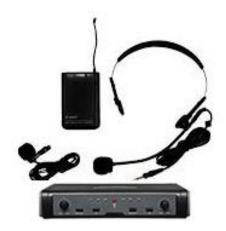

## **Wireless Microphone with Receiver**

| Wireless Microphone with Receiver - UE-LM-SCM-10 |                                                      |
|--------------------------------------------------|------------------------------------------------------|
| Microphone Type                                  | Lapel type and Head worn mic with receiver, Cardioid |
| Response (Frequency)                             | 40Hz to 16000 Hz                                     |
| Microphone Element                               | Dynamic, Cardioid                                    |
| RF Output Power                                  | Max.10 mW                                            |
| Output                                           | Compatible with Supplied Solution                    |
| Channels                                         | 90 selectable UHF channel                            |
| SPL                                              | 125 dB                                               |