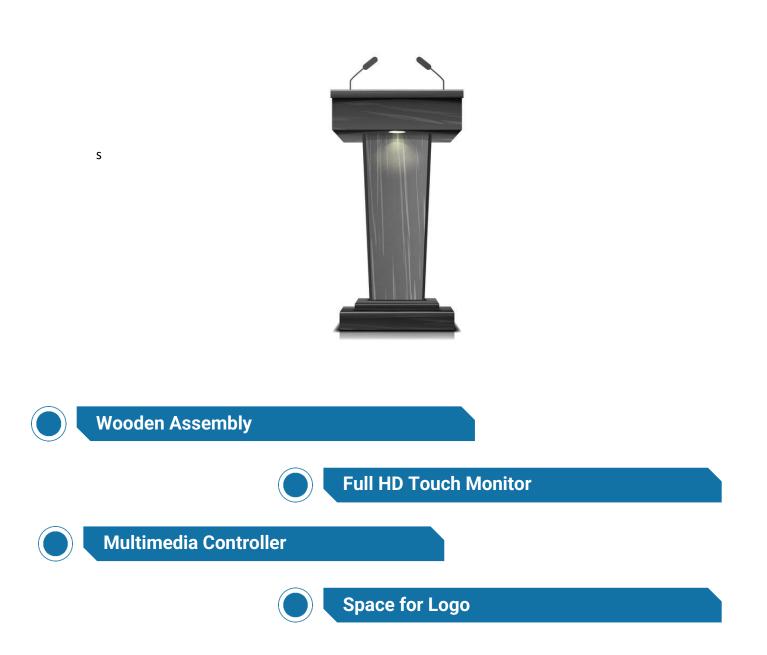

## **Wooden Podium**

Product image(s) are for illustrative purposes only and may differ from the actual product

## UNIVERSAL ENTERPRISES

Mangal Parao, Haldwani (Uttarakhand) Ph.: 05946-255434, Fax: 05946-252300 Email: universalenterprises111@gmail.com

| Podium                | UE-LECT-10                                                                             |
|-----------------------|----------------------------------------------------------------------------------------|
| Built Type            | Wooden Built assembly with sleek base for equally balance the system,                  |
|                       | space available for logo at front side                                                 |
| Gooseneck Mic         | 1 mic available                                                                        |
| Monitor               | 15.6-inch IPS touch display, Full HD, LED Backlit, 250 cd/m <sup>2</sup> , Anti-Glare, |
|                       | 1000:1 contrast ratio, 45% NTSC, 16:9 Aspect Ratio, 4MS Response time,                 |
|                       | 30000 working hours, 178 x 178 degree viewing angle, Flat screen, 72%                  |
|                       | colour gamut, 5W Inbuilt Speaker, Capacitive touch panel, 10 points                    |
|                       | multitouch, 45 degree tilt                                                             |
|                       | Ports: HDMI x 1, USB Type C x 3, Audio (3.5mm) x 1                                     |
|                       | 16.7 million                                                                           |
| Multimedia Controller | Resolution: Ultra HD (3840 x 2160 native)                                              |
|                       | Ports on Front Panel: VGA, HDMI, USB 3.0 x 2, Audio In                                 |
|                       | Ports on Rear Panel: HDMI In x 2, VGA In x 2, USB 3.0 x 2, RCA Audio In x 1,           |
|                       | VGA Out x 2, RCA Audio Out x 2, HDMI Out x 2, Programming Port x 1                     |
|                       | Buttons on Front Panel: Volume Up and Down, Mute, Source change to                     |
|                       | visual presenter, VGA visual presenter, HDMI Laptop, PC HDMI/VGA                       |
|                       | Laptop, VGA PC and controller power on/off, display power on/off through               |
|                       | push buttons                                                                           |
|                       | HDMI Repeater: Built-in supported up to 15meter HDMI cable                             |
| Mini PC - UE-MPC-5-0  | Intel Core i5 (10th/11th/12th Generation) Processor, 8GB RAM, 256GB SSD,               |
|                       | 2 L Volume, Built-in Wi-Fi, Wireless keyboard and mouse, windows 10 OS                 |
|                       | Ports: LAN Port x 1, USB Port x 4, HDMI x 1                                            |