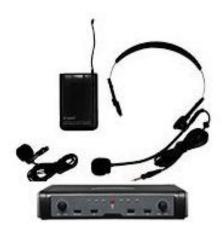

## **Wireless Microphone with Receiver**

| Wireless Microphone with Receiver - UE-LM-SCM-10 |                                                      |
|--------------------------------------------------|------------------------------------------------------|
| Microphone Type                                  | Lapel type and Head worn mic with receiver, Cardioid |
| Response (Frequency)                             | 40Hz to 16000 Hz                                     |
| Microphone Element                               | Dynamic, Cardioid                                    |
| RF Output Power                                  | Max.10 mW                                            |
| Output                                           | Compatible with Supplied Solution                    |
| Channels                                         | 90 selectable UHF channel                            |
| SPL                                              | 125 dB                                               |

Product image(s) are for illustrative purposes only and may differ from the actual product