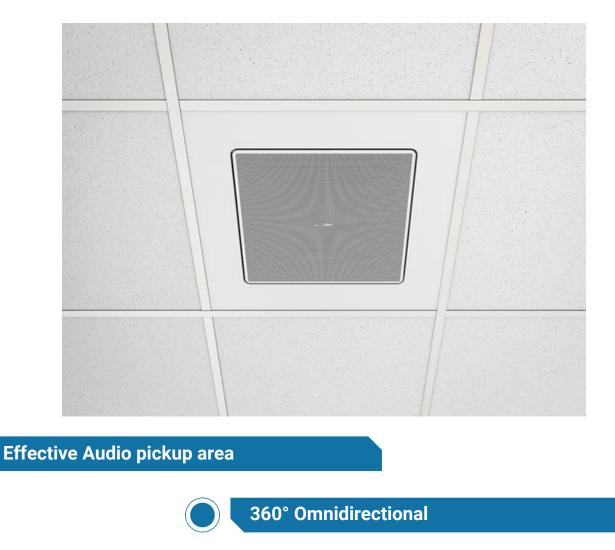

## UNIVERSAL ENTERPRISES

Mangal Parao, Haldwani (Uttarakhand) Ph.: 05946-255434, Fax: 05946-252300 Email: universalenterprises111@gmail.com

| Ceiling Beam Microphone     | UE-CB-10                                                                                                                                                                                          |
|-----------------------------|---------------------------------------------------------------------------------------------------------------------------------------------------------------------------------------------------|
| Audio Pickup pattern        | 360° Omnidirectional                                                                                                                                                                              |
| Multi Zones                 | 12 Zones beamforming                                                                                                                                                                              |
| Mounting                    | Ceiling mount and VESA bracket                                                                                                                                                                    |
| Effective Audio pickup area | 100 Sq. Meter                                                                                                                                                                                     |
| Audio Algorithms            | 3A algorithm (AEC, AGC & ANS) to provide Clear Audio experience                                                                                                                                   |
| Audio Features              | Intelligent background noise suspension, howling suppression, adaptively switching<br>pickup beams supported & Smart reverberation to ensure clear sound quality and<br>comfortable communication |
| Intelligent voice Pickup    | Adaptive blind beamforming technology with automatic speaker alignment and<br>speech reinforcement, to prevent from interference and to keep speech clear                                         |
| AI Based Audio Processing   | Detect moving presenter voice and amplify it for audio processing                                                                                                                                 |
| Audio Pickup Range          | 10 Meter Radius                                                                                                                                                                                   |
| Digital microphone array    | Built-in 30 MEMS microphone connected in arrays to form an Omnidirectional                                                                                                                        |
| Interface                   | 2 x RJ45 PoE port                                                                                                                                                                                 |
| AI human voice recognition  | Identify human voice using deep learning AI capability and minimized other sound                                                                                                                  |
| Sensitivity                 | -38dBV/Pa 94dB SPL@1kHz                                                                                                                                                                           |
| Audio Modes                 | Local Sound reinforcement for local audio requirements, Remote conference audio<br>only and Hybrid mode                                                                                           |
| Cascade                     | Capability to cascade up to 8 Unit in Daisy-chain mode using Cat-6 Cable                                                                                                                          |