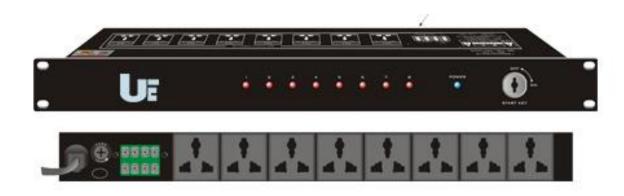

## **Power Sequencer**

| 8 Channel Power Sequencer - IAVTC21 |                                                                                     |
|-------------------------------------|-------------------------------------------------------------------------------------|
| Ports                               | Power Port x 8, built in 9 voltage driven isolated digital inputs                   |
| Switches                            | Programmable Definition of Various Logic Switches Supported                         |
| Controlling Data Interface          | Standard RS232 data interface and open control protocol supported                   |
| Output Power                        | 10 Amps incandescent, 5Amps fluorescent, 0.5 HP at 120 to 240 Volts AC, 50/60 Hz,   |
|                                     | 5Amps at 30 Volts DC; 16 Amps Resistive                                             |
| Total Module Supported              | 80 Amps Incandescent and 40 Amps fluorescent @ 120-240 Volts AC, 50/60 Hz           |
| Feature                             | Capable of communicating with central control system, addressable unit for multiple |
|                                     | units                                                                               |